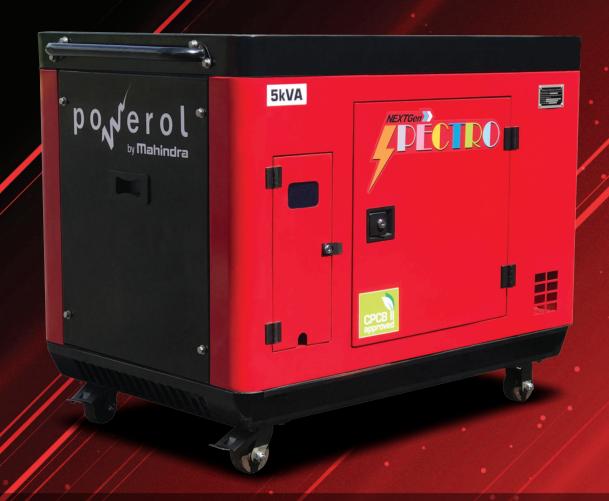

## PORTABLE DIESEL GENSET (5kVA)

Compact Design I Large Fuel Tank I Available in Manual & AMF Configuration

Mahindra Powerol's Spectro series of portable genset is very convenient to use. It has sturdy wheels and long handle which allows easy mobility of the

Along with being compact, it packs a powerful engine that gives a high genset power output.

It is Ideal for small offices, retail outlets, households, make shift shelters, small applications at off site infrastructure sites & any other small establishments.